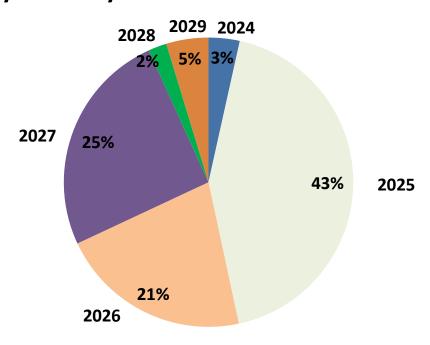

.

- a. District crews worked hard to have the yard and equipment in great shape for the 100-year anniversary event in August. Now able to move on to other projects.
- b. Cactus Street valve work. Valves have been identified that are not working correctly.
- c. Lead service lateral inventory completed. Service lateral inspection required by the EPA has been completed. Report documentation needs to be submitted by October 2024.
- d. AWP Pipeline Installation. Contractor has been working on the 20" from Mapleview. And Channel to Highway 67, and boring work on Riverside Dr. Next portion is through Mapleview St. and Riverside Dr. District crews are working valves to prepare for pipeline crossings and future shutdowns, along Riverside Dr. and Lakeside Ave. 0 Mainbreak, 1 Service Leak, 0 Fire Hydrants
- 9) Consider Resolution 24-14 to for the Pass-Through Adjustment to offset the wholesale rate increase from the San Diego County Water Authority and to declare the action exempt from the California Environmental Quality Act. Lakeside Water District Administrative Code 2.13-2(B)(2)(a). General Manager Sanders summarized the process of the pass through increase and the calculation used to make the determination of the \$0.68 per unit wholesale pass through increase for 2025.