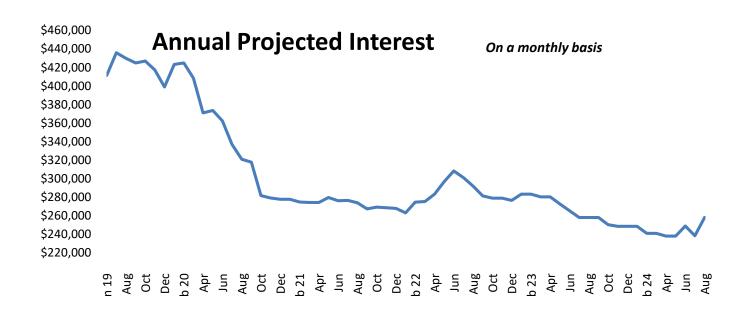

Motion: Johnson Second: Robak

Vote: Ayes 5 Hilliker, Jenkins, Johnson, Neumeister, Robak

Noes 0 Abstain 0 Absent 0

- 14) CWA Report CWA Representative Hilliker reported that the Board approved the final rates and charges for 2025. Reported that CWA is meeting with MWD and continuing to work for a litigation agreement. Also working on water transfers to Lake Mead to offset and reduce costs. Board chair Katz commented on the District's 100 Year Anniversary event and how well it was attended.
- 15) Director's Report and Ad Hoc Sub-Committees Reports. No reports.
- 16) Manager's Quarterly Report. The General Manager reported.
  - 1) Annual Audit for 2024. Greg Sheets is doing more of the reporting this year. We have also worked more
  - 2) Electrical Cost Reduction. Report by Utility Cost Management is complete and they have identified potential savings of \$161,000 in electrical costs per year. A full presentation will be made to the Board next month.
  - 3) Computer Security: Two external hard drives had an issue where the data was erased and we had to rebuild files from an offsite data backup company. With so much data backed up in different storage systems, we will look at additional ways to secure our system and make sure backups are occurring.